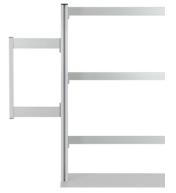

## Sideways training panel frame extension

Extension module to accommodate training panels in DIN A4 format for mounting on the outside of aluminium profile uprights of benches, training panel frames or profile extensions. Aluminium profile rails with inward facing brushes allow for rapid and quiet swapping of training panels with no need for tools.

- Side section made of rectangular steel tubing (30x20x2 mm), grey (RAL 7047) powder-coated surface
- Two natural brushed aluminium profile rails (crossstruts) with two inward-facing brush strips
- Usable with any lab system featuring 4-groove aluminium profiles (10-mm grooves).
- Dimensions (WxH): 250 x 400 mm, 1 level